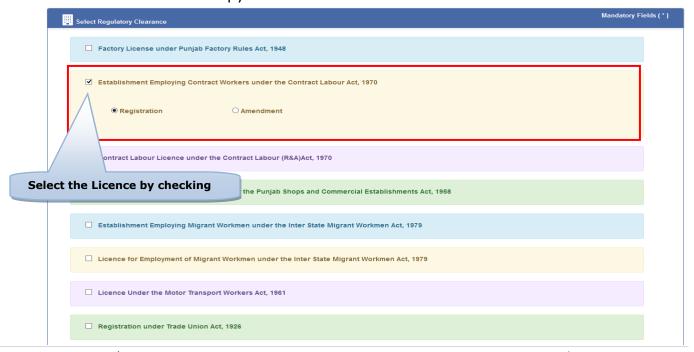

2. To get into the system, please enter valid **Username**, **Password**, **Captcha** and click on **Submit** button on the screen as shown on screenshot below:

3. Select the desired licence from list by checking the checkbox. If Owner has already applied for license in office in any year then select Renewal or Amendment and enter licence details which includes: Licence No, Number of Employees, Number of Contractors and Scan Copy of License in PDF.