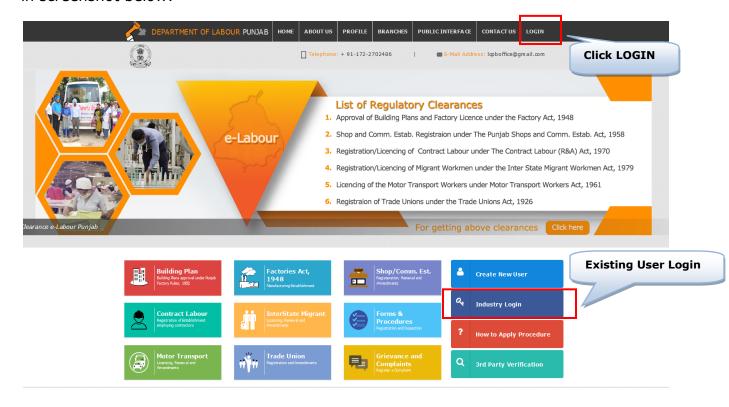

## Steps for Registration/ Amendment of Establishments employing Contract Labour (Principal Employer) under The Contract Labour Act, 1970 application submission @ pblabour.gov.in:

1. Open your web browser and go to http://pblabour.gov.in web portal, if applicant is new please refer **New User Registration** manual otherwise applicant (with provided username and password) has to go to login page either by clicking **LOGIN** menu at top right corner or **Existing User Login** button on home page of web portal as shown in screenshot below: