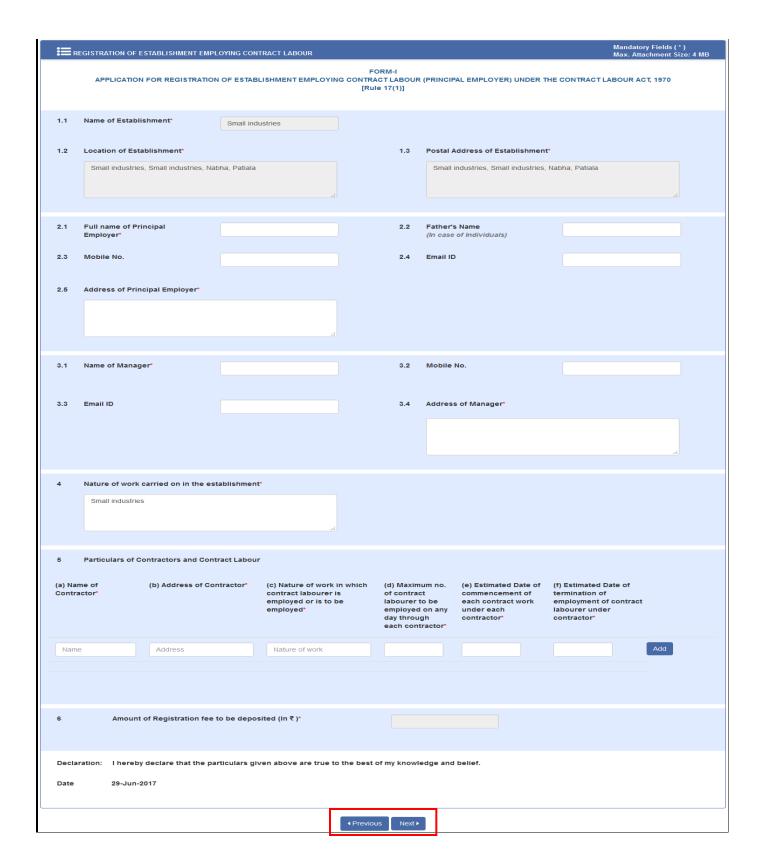

4. Select **Labour Circle** carefully by reading the full details for filling as shown in screenshot below and then Click on **Start filling Application**:

- 5. In next step, please fill Form-1, for establishments employing Contract Labour (Principal Employer). Please note that at the end of the form, following buttons are there:
  - i) Next By pressing this button, the applicant can save entered information into e-Labour web portal and summary page will show.
  - ii) **Previous** By pressing this button, the user go back to previous page where licence are getting selected.