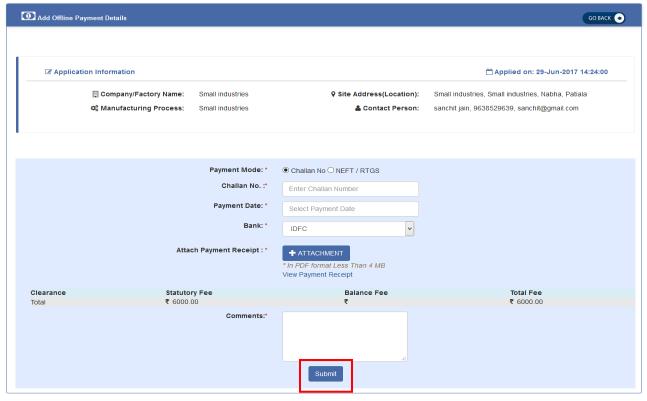

8. Select **Payment Method**, as **Offline – On Desk Payment** and clearance for which applicant is paying and click **Proceed** button as selected on screenshot below:

9. Enter the payment details (i.e Challan No., Payment Date, Bank, Payment Receipt and Comments) as shown on screenshot below: