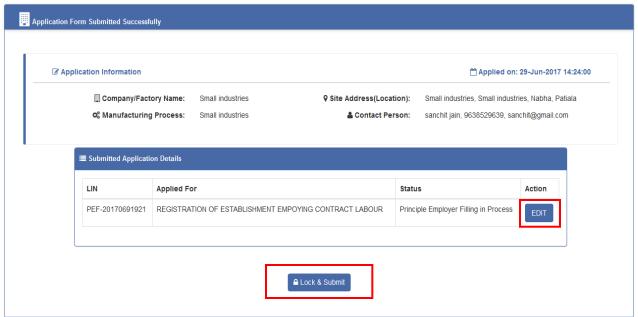

6. By clicking on Lock & Submit your application for Licence will be locked and no changes can be made and by clicking on Edit you will be redirected to edit the application for any change

7. Final save will submit the application to concerned authority and allot a file no. and status of the file changed to **establishments employing Contract Labour** (principal employer) Application Submitted but fee pending, please click on Pay Now button on screen as shown on screenshot below: