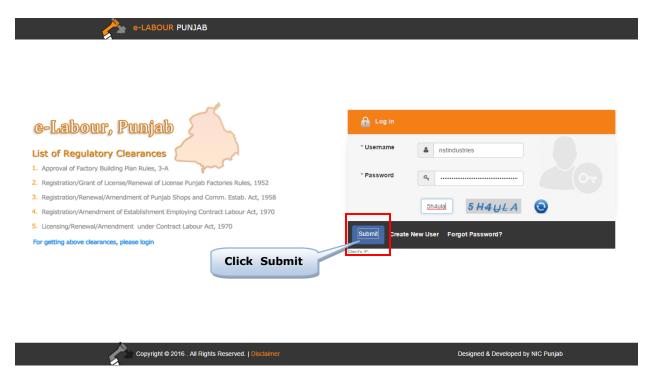

2. To get into the system, please enter valid **Username**, **Password**, **Captcha** and click on **Submit** button on the screen as shown on screenshot below:

3. Select the desired licence from list by checking the checkbox. If Owner has already applied for license in office in any year then select Renewal or Amendment and enter licence details which includes: Licence No, Number of Employees, Number of Contractors and Scan Copy of License in PDF.