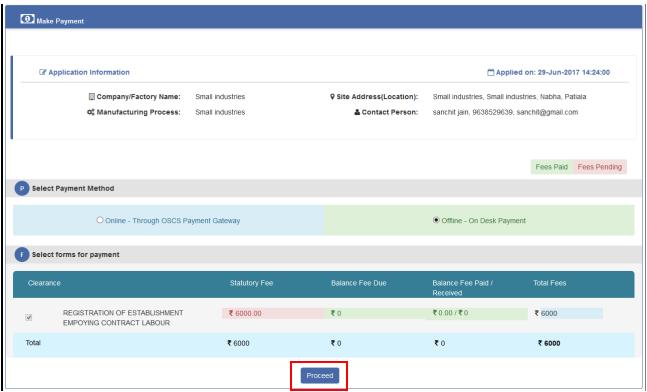

8. Select **Payment Method**, as **Offline – On Desk Payment** and clearance for which applicant is paying and click **Proceed** button as selected on screenshot below:

9. Enter the payment details (i.e Challan No., Payment Date, Bank, Payment Receipt and Comments) as shown on screenshot below: