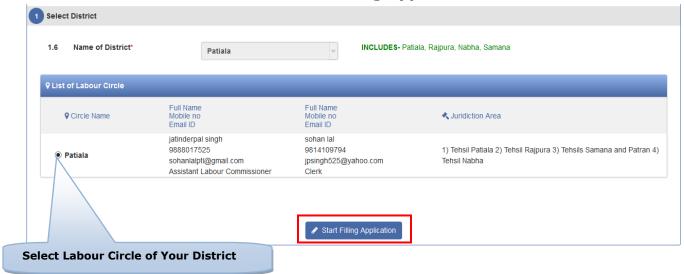

4. Select **Labour Circle** carefully by reading the full details for filling as shown in screenshot below and then Click on **Start filling Application**:

- 5. In next step, please fill Form-1, for establishments employing Contract Labour (Principal Employer). Please note that at the end of the form, following buttons are there:
  - i) Next By pressing this button, the applicant can save entered information into e-Labour web portal and summary page will show.
  - ii) **Previous** By pressing this button, the user go back to previous page where licence are getting selected.