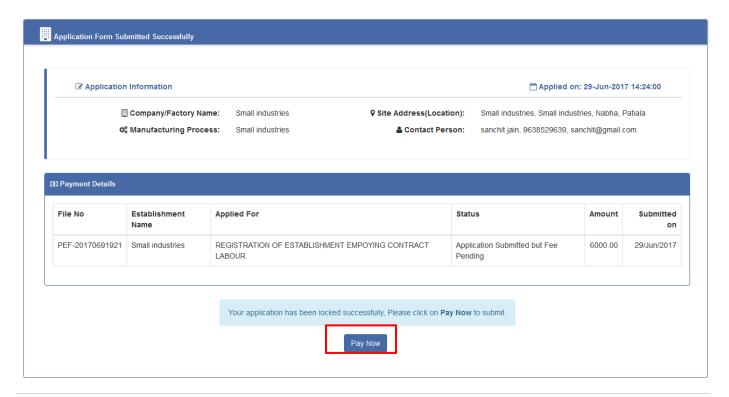

6. By clicking on Lock & Submit your application for Licence will be locked and no changes can be made and by clicking on Edit you will be redirected to edit the application for any change

7. Final save will submit the application to concerned authority and allot a file no. and status of the file changed to **establishments employing Contract Labour** (principal employer) Application Submitted but fee pending, please click on Pay Now button on screen as shown on screenshot below: