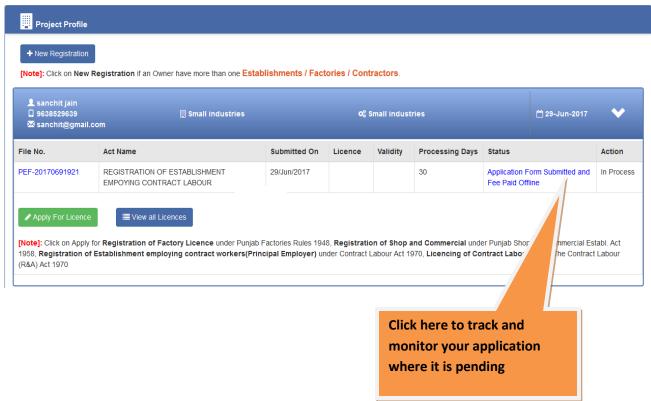

10.After Making Payment your application will submitted and will show as in screenshot below:

11. Track and monitor application for both officer and industry user.

| Status Description                                                                                                                                                              | Status Date          | Sender          | Receiver        | Requested For                                                   |
|---------------------------------------------------------------------------------------------------------------------------------------------------------------------------------|----------------------|-----------------|-----------------|-----------------------------------------------------------------|
| Application Form Submitted and Fee Paid Offline                                                                                                                                 | Jul 6 2017<br>7:28AM | Industry Punjab | Jaspreet singh  | REGISTRATION OF<br>ESTABLISHMENT<br>EMPOYING<br>CONTRACT LABOUR |
| Following objection noted.  1. Address is incorrect                                                                                                                             | Jul 6 2017 4:27PM    | Jaspreet singh  | Industry Punjab | REGISTRATION OF<br>ESTABLISHMENT<br>EMPOYING<br>CONTRACT LABOUR |
| Objection Resolved :Resolved                                                                                                                                                    | Jul 6 2017 4:29PM    | Industry Punjab | Jaspreetsingh   | REGISTRATION OF<br>ESTABLISHMENT<br>EMPOYING<br>CONTRACT LABOUR |
| I have scrutinized the submitted Application Form for REGISTRATION OF ESTABLISHMENT BMPLOYING CONTRACT LABOUR . Submitted form is complete in all respect and findings are.  1. | Jul 6 2017 4:40PM    | Jaspreet singh  | mona puri       | REGISTRATION OF<br>ESTABLISHMENT<br>EMPOYING<br>CONTRACT LABOUR |
| The Case is Approved we may issue the requested service.                                                                                                                        | Jul 6 2017 4:40PM    | mona puri       | Jaspreet singh  | REGISTRATION OF<br>ESTABLISHMENT<br>EMPOYING<br>CONTRACT LABOUR |
| We are pleased to inform you that requested service has been issued.                                                                                                            | Jul 6 2017 4:41PM    | Jaspreet singh  | Industry Punjab | REGISTRATION OF<br>ESTABLISHMENT<br>EMPOYING<br>CONTRACT LABOUR |